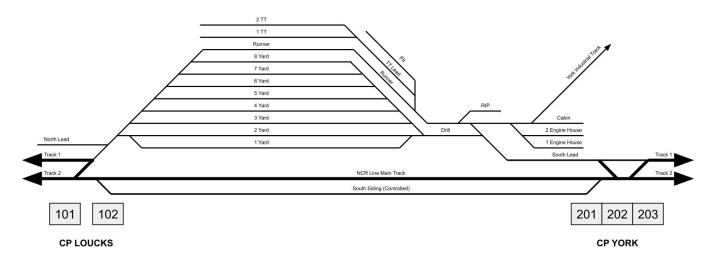

ESE ASSIGNMENT PROVIDES CLASSIFICATION SHIFTING AT WINDSOR ST YARD. OTHER DUTIES INCLUDE ASSISTING ROAD TRAINS WITH MOVEMENTS WITHIN WINDSOR ST YARD.

#### **CUSTOMER SERVICE INFORMATION**

SWITCH LISTS PROVIDE ULTIMATE DESTINATION OF CARS IN YARD. CARS ARE TO BE SORTED INTO BLOCKS BY DESTINATION AND COMBINED INTO STRINGS FOR DEPARTURE ON ROAD OR LOCAL TRAINS. CARS FOR OUTBOUND TRAINS SHOULD BE READY FOR PUBLISHED TRAIN SCHEDULE. CARS SHOULD BE BLOCKED AS LISTED IN CAR CLASSIFICATIONS.

#### TRAIN SCHEDULE

| TIME  | TRAIN   |
|-------|---------|
| 00:00 | PYSE    |
| 01:00 | BAEN    |
| 07:00 | WHYK-10 |
| 08:00 | WHYK-40 |
| 09:00 | WHYK-20 |
| 13:00 | MMYK    |
| 19:00 | PIBA    |
| 20:00 | PYSE    |
| 22:00 | ENBA    |
| 23:00 | BAPI    |
|       |         |

#### Windsor Street Yard



#### **CAR CLASSIFICATIONS**

| DESTINATION                     | BLOCK     | TRAIN   |
|---------------------------------|-----------|---------|
| MPA INTERCHANGE YORK PA         | WHYK-10   | WHYK-10 |
| AGMARK LPG YORK PA              | WKYK-10   | WHYK-10 |
| DUKE ST YARD YORK PA            | WKYK-10   | WHYK-10 |
| YORK TRANSFER YORK PA           | WKYK-10   | WHYK-10 |
| OHIO BLENDERS YORK PA           | WKYK-10   | WHYK-10 |
| STRT INTERCHANGE NEW FREEDOM PA | WKYK-10   | WHYK-10 |
| COLD STORAGE ETTERS PA          | WKYK-10   | WHYK-10 |
| GEORGIA PACIFIC MT WOLF PA      | WKYK-10   | WHYK-10 |
| YORK CONTAINER E YORK PA        | WKYK-20   | WHYK-20 |
| SOUTHERN STATES E YORK PA       | WKYK-20   | WHYK-20 |
| KLOECKNER METALS E YORK PA      | WKYK-20   | WHYK-20 |
| PENN PERLITE